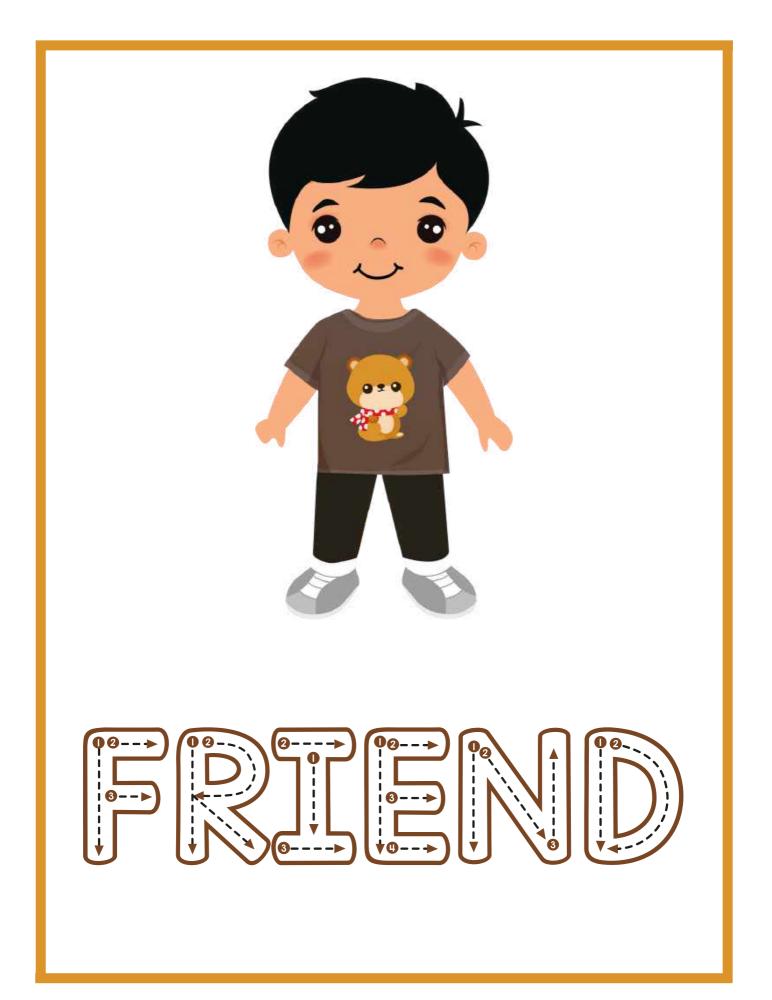

## My Friend

- This is Tom.
- Tom is my friend.
- We play together in park.
- He wears brown shirt.

| <b>1.</b> What is my f | riend's name? |           |
|------------------------|---------------|-----------|
| a) Max                 | b) Tom        | c) Harry  |
| <b>2.</b> Tom is my    | ·             |           |
| a) brother             | b) mate       | c) friend |
| <b>3.</b> He wears     | shirt.        |           |
| a) pink                | b) red        | c) brown  |