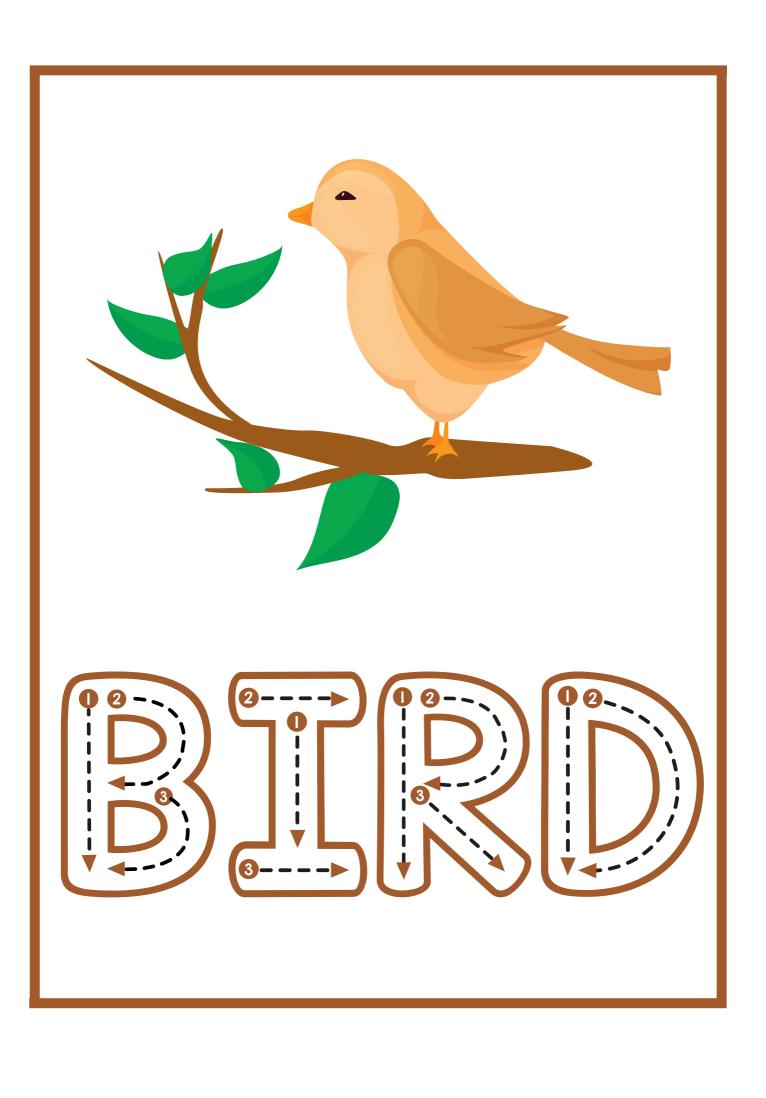

### <u>A Bird</u>

- I see a bird.
- It lives in the nest.
- Nest is on the tree.
- The nest has three eggs.

| <b>1.</b> Birds live i | n?      |          |
|------------------------|---------|----------|
| a) nest                | b) cage | c) land  |
| <b>2.</b> Nest is on   |         |          |
| a) hill                | b) tree | c) house |
| <b>3.</b> Nest has _   | eggs.   |          |
| a) one                 | b) two  | c) three |