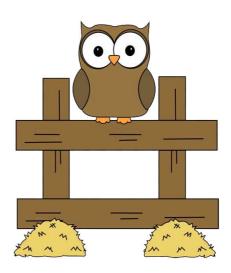

### The Owl

- I see an owl.
- It is on the fence.
- The owl has big eyes.
- The owl is looking at me.

| <b>1.</b> I see         |                 |             |
|-------------------------|-----------------|-------------|
| a) an owl               | b) a dog        | c) an apple |
| <b>2.</b> The owl is on | •               |             |
| a) the fence            | b) the car      | c) the tree |
| <b>3.</b> The owl has _ | ·               |             |
| a) a big ears           | b) little wings | c) big eyes |
|                         |                 |             |