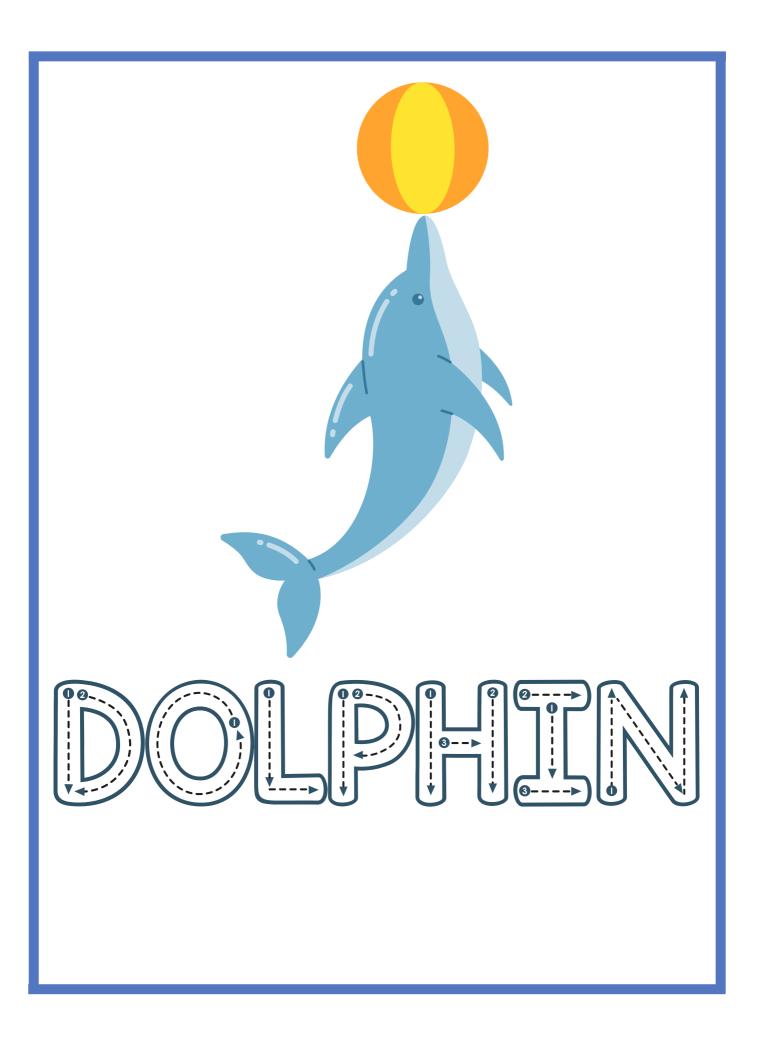

## The Dolphin

- I can see a big dolphin.
- It is in a big pool.
- It jumps very high.
- It likes to play with the ball.

### **QUESTIONS:**

1. What do i see \_\_\_\_\_.
a) fish b) Dolphin c) dog
2. The dolphin is in big \_\_\_\_\_?
a) Ocean b) Pool c) beach
3. It jumps very \_\_\_\_\_\_
a) low b) high c) deep