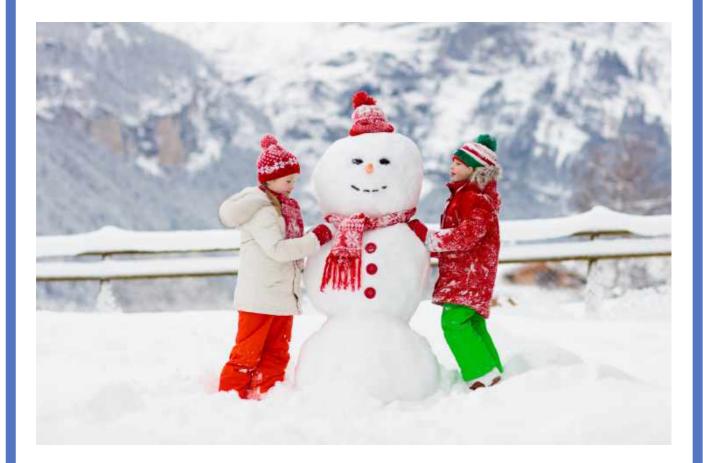

### **Winter**

- It is a cold day.
- The snow is falling.
- People are making snowman.

• They are enjoying winters.

| <b>1.</b> People are m     | naking     |           |  |
|----------------------------|------------|-----------|--|
| a) snow                    | b) snowman | c) tea    |  |
| <b>2.</b> What is falling? |            |           |  |
| a) snow                    | b) rain    | c) beach  |  |
| <b>3.</b> It is a          | day.       |           |  |
| a) hot                     | b) cold    | c) cloudy |  |