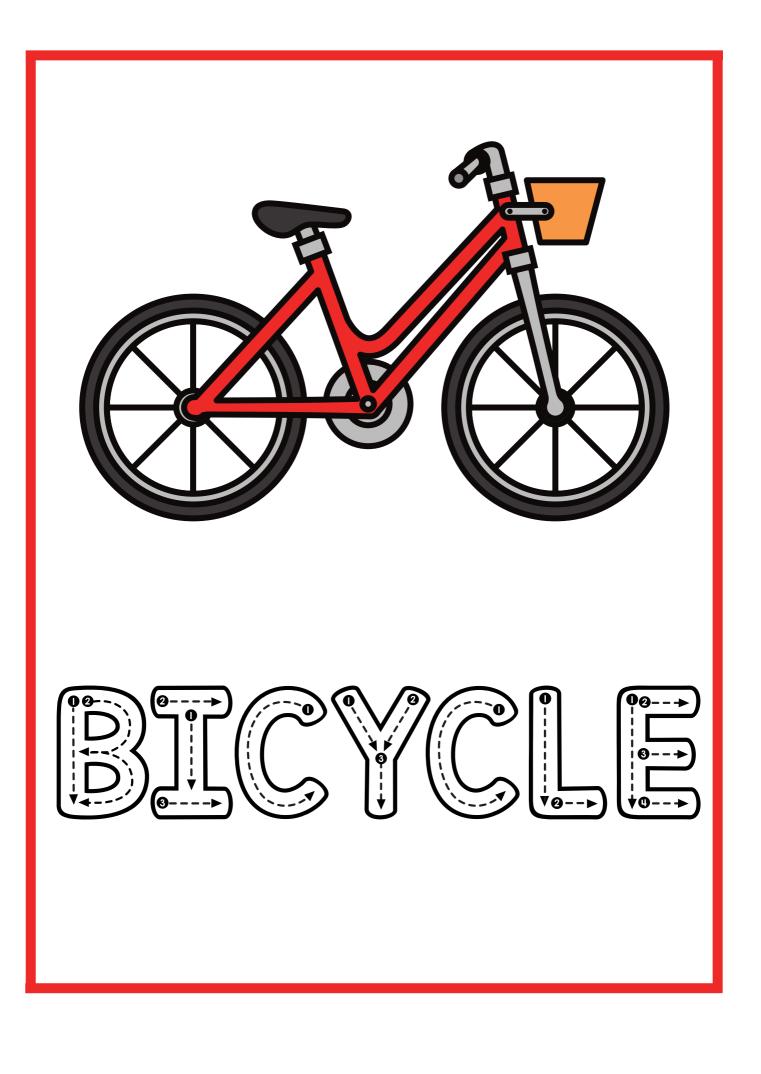

## **<u>Bicycle</u>**

- Matt has a new bicycle.
- It's colour is red.
- It is big and fast.
- It has two tyres.
- He goes to school on his bicycle.

| <b>1.</b> Matt has a  | 1?         |          |
|-----------------------|------------|----------|
| a) bike               | b) bicycle | c) car   |
| <b>2.</b> It has      | tyres.     |          |
| a) one                | b) three   | c) two   |
| <b>3.</b> It's colour | 'is        |          |
| a) red                | b) pink    | c) white |