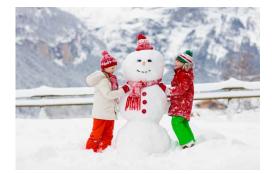

### **Winter**

- It is a cold day.
- The snow is falling.
- People are making snowman.

• They are enjoying winters.

| <b>1.</b> People are m     | naking     |           |  |
|----------------------------|------------|-----------|--|
| a) snow                    | b) snowman | c) tea    |  |
| <b>2.</b> What is falling? |            |           |  |
| a) snow                    | b) rain    | c) beach  |  |
| <b>3.</b> It is a          | day.       |           |  |
| a) hot                     | b) cold    | c) cloudy |  |