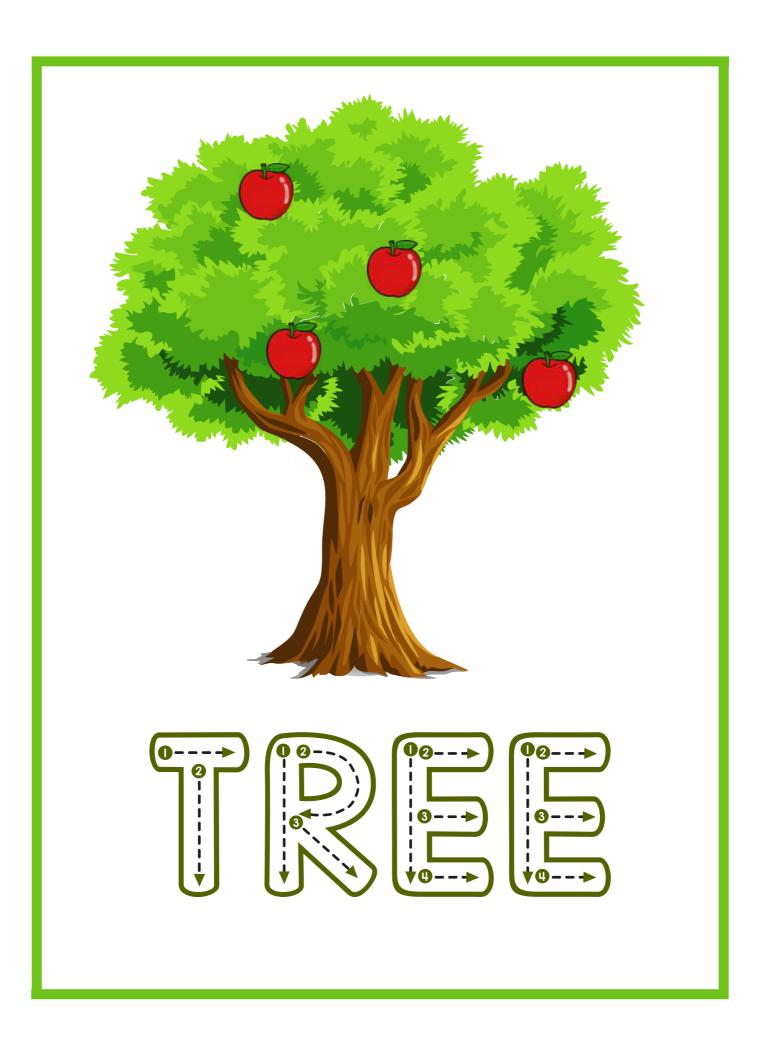

#### <u>A Tree</u>

- It is an apple tree.
- It has many branches.
- It is 10 years old.
- Everyone eats apple from it.
- It also gives shadow to many people.

## **QUESTIONS:**

1. It is an\_\_\_\_\_tree.
a) apple b) carrot c) potato
2. It is \_\_\_\_\_ years old .
a) 20 b) 15 c) 10
3. It gives us\_\_\_\_.
a) food b) shadow c) food and shadow