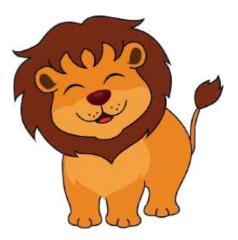

#### THE LION

- I am a lion.
- I am the king of jungle.
- I have a long tail.
- I have sharp teeth.

| <b>1.</b> What is it?   | ?        |           |  |
|-------------------------|----------|-----------|--|
| a) ant                  | b) lion  | c) dog    |  |
| <b>2.</b> It have sharp |          |           |  |
| a) teeth                | b) nails | c) tounge |  |
| <b>3.</b> It has a long |          |           |  |
| a) arm                  | b) leg   | c) tail   |  |