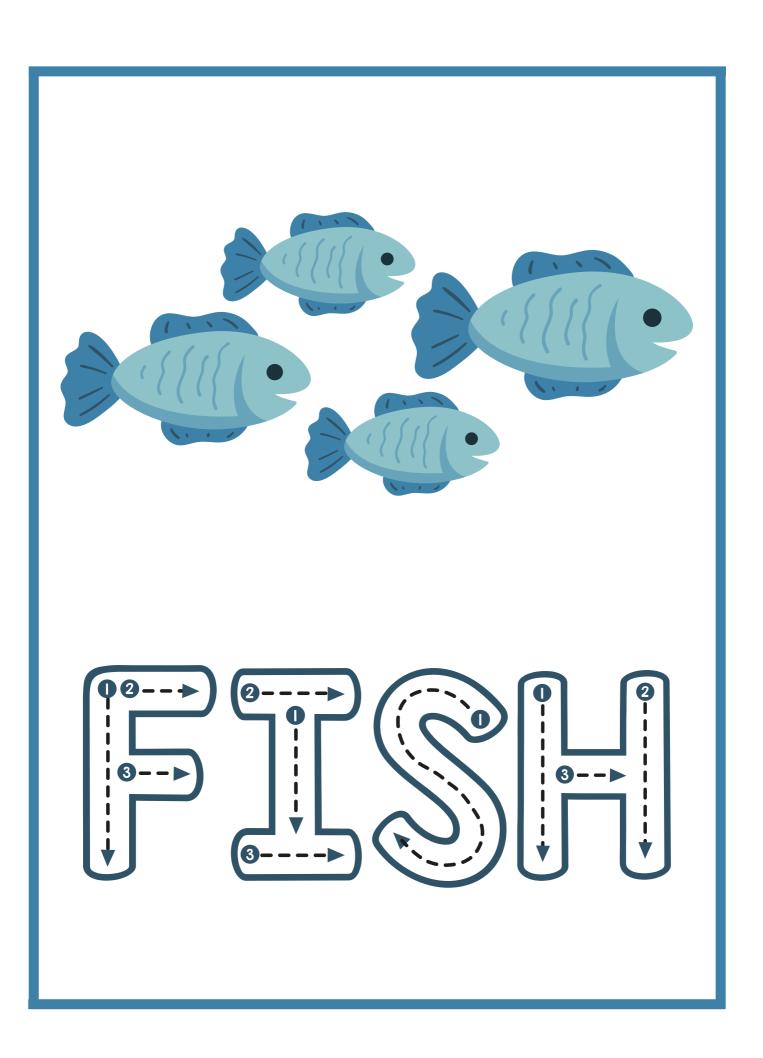

### The Fish

- These are fish.
- They are different in sizes.
- They lives in the sea .
- They can swim fast.

| <b>1.</b> These are  | ?       |         |
|----------------------|---------|---------|
| a) ant               | b) fish | c) dog  |
| 2. They can          | swim    |         |
| a) slow              | b) fast | c) deep |
| <b>3.</b> They lives | s in    |         |
| a) sky               | b) land | c) sea  |