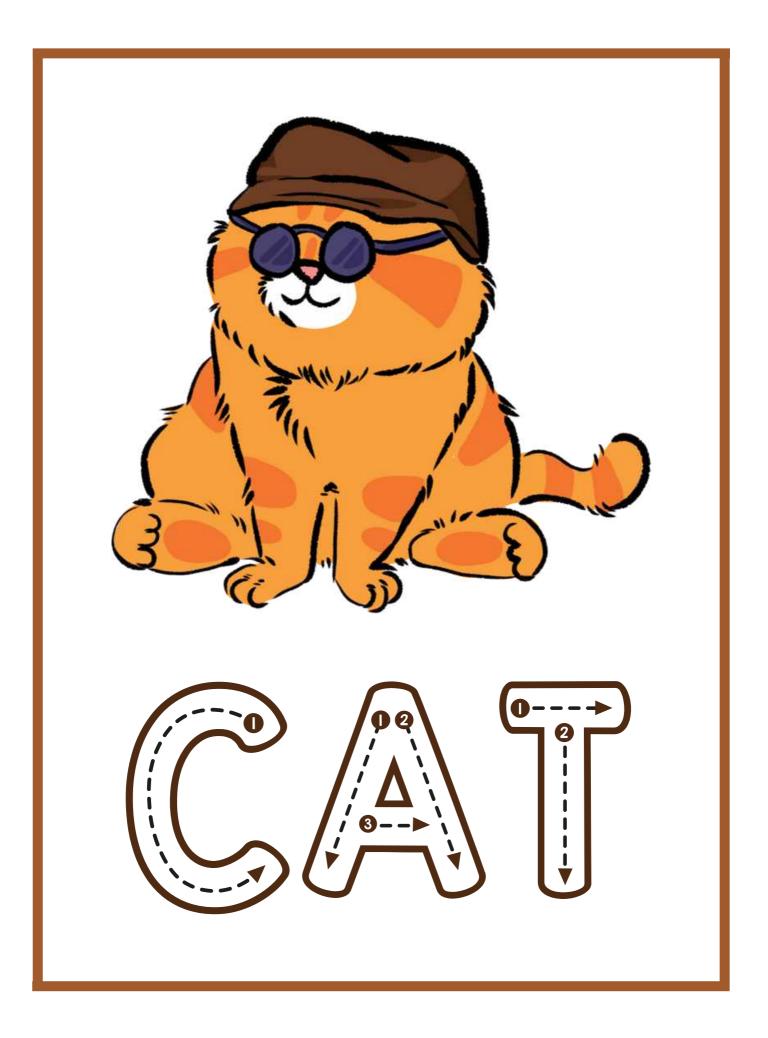

### My Cat

- I have a cat.
- His name is Max.
- My cat is fat.
- My cat is orange.

| <b>1.</b> I have a   |           |        |              |        |
|----------------------|-----------|--------|--------------|--------|
| a) ca                | t b)      | bat    | c) rat       |        |
| <b>2.</b> His r      | name is_  | •      |              |        |
| a) M                 | ax        | b) Mat | c) Re        | ex     |
| <b>3.</b> My cat is  |           |        |              |        |
| a) fa                | t and bla | nck    | b) fat and o | orange |
| c) little and orange |           |        |              |        |