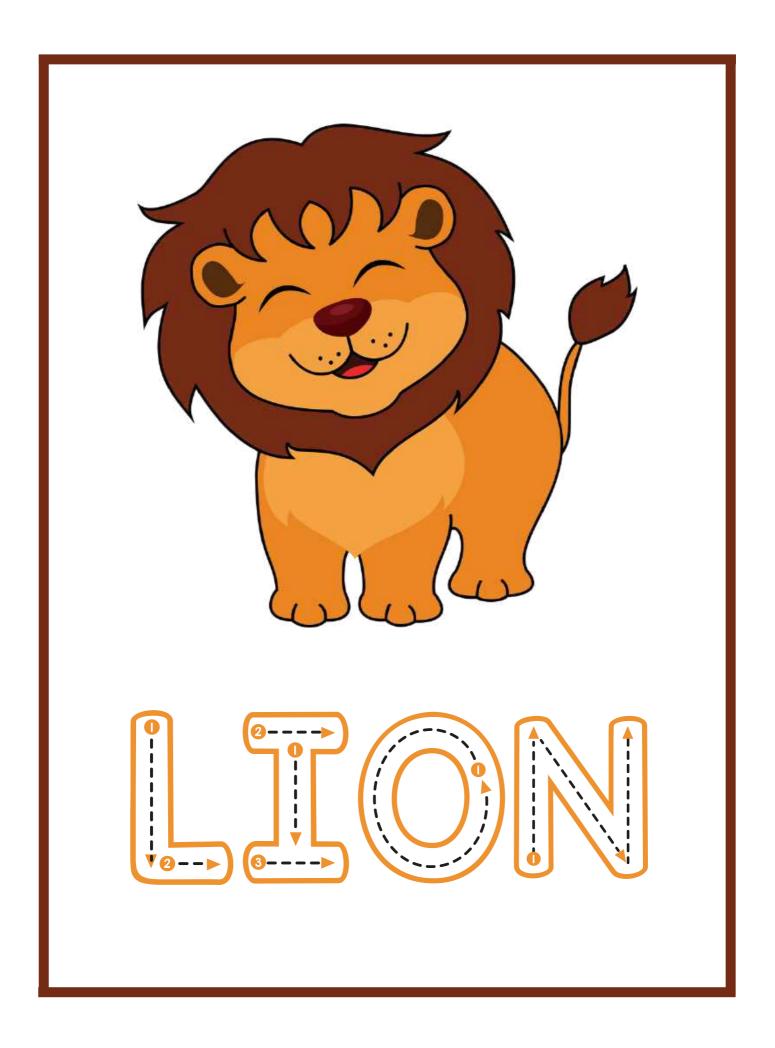

#### THE LION

- I am a lion.
- I am the king of jungle.
- I have a long tail.
- I have sharp teeth.

| <b>1.</b> What is it?   | ?        |           |  |
|-------------------------|----------|-----------|--|
| a) ant                  | b) lion  | c) dog    |  |
| <b>2.</b> It have sharp |          |           |  |
| a) teeth                | b) nails | c) tounge |  |
| <b>3.</b> It has a long |          |           |  |
| a) arm                  | b) leg   | c) tail   |  |