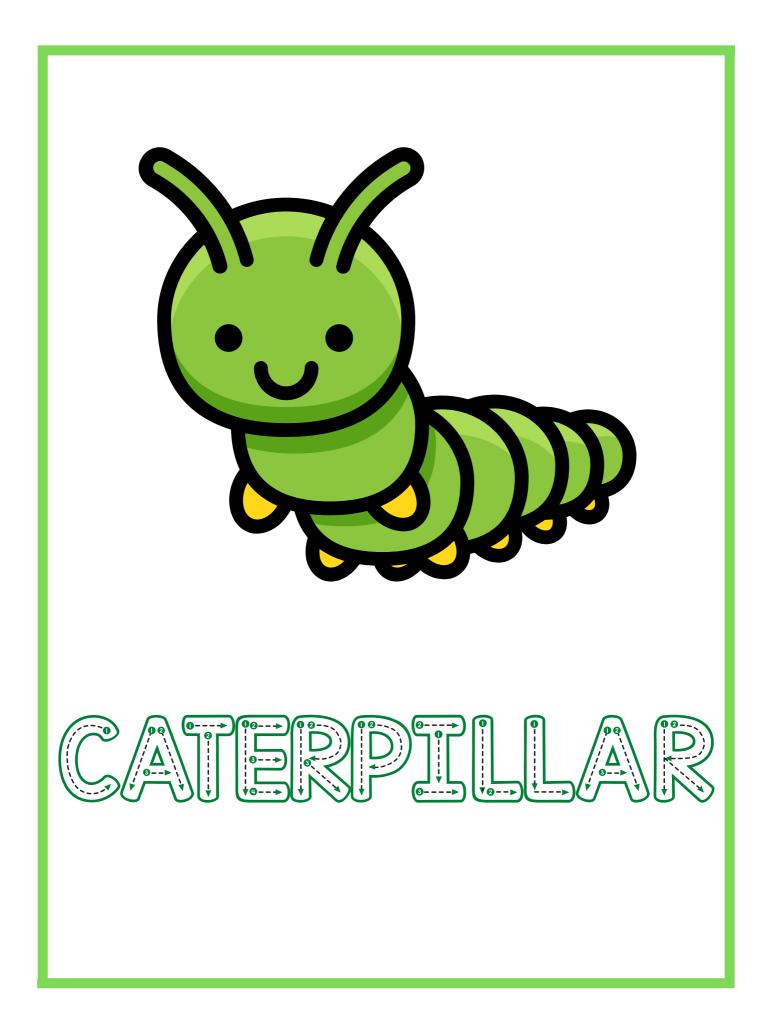

### **Caterpillar**

- Caterpillars are like worms.
- They eat leaves.
- They are usually green in colour.
- They have a soft body.

| 1. Caterpillars e         | eat       |           |  |
|---------------------------|-----------|-----------|--|
| a) insects                | b) leaves | c) grass  |  |
| <b>2.</b> They have a     | body.     |           |  |
| a) hard                   | b) long   | c) soft   |  |
| <b>3.</b> They look alike |           |           |  |
| a) worms                  | b) bats   | c) fishes |  |