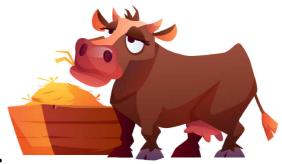

#### The Cow

- I see a cow.
- The cow is big.
- The cow is brown.
- The cow likes to eat hay.

#### **QUESTIONS:**

- **1.** I see a \_\_\_\_\_
  - a) cow b) dog c)
- c) cat
- **2.** The cow likes \_\_\_\_\_
  - a) apple b) to eat hay c) to jump
- **3.** The cow is \_\_\_\_\_

a) Big and whiteb) Big and brownc) little and white