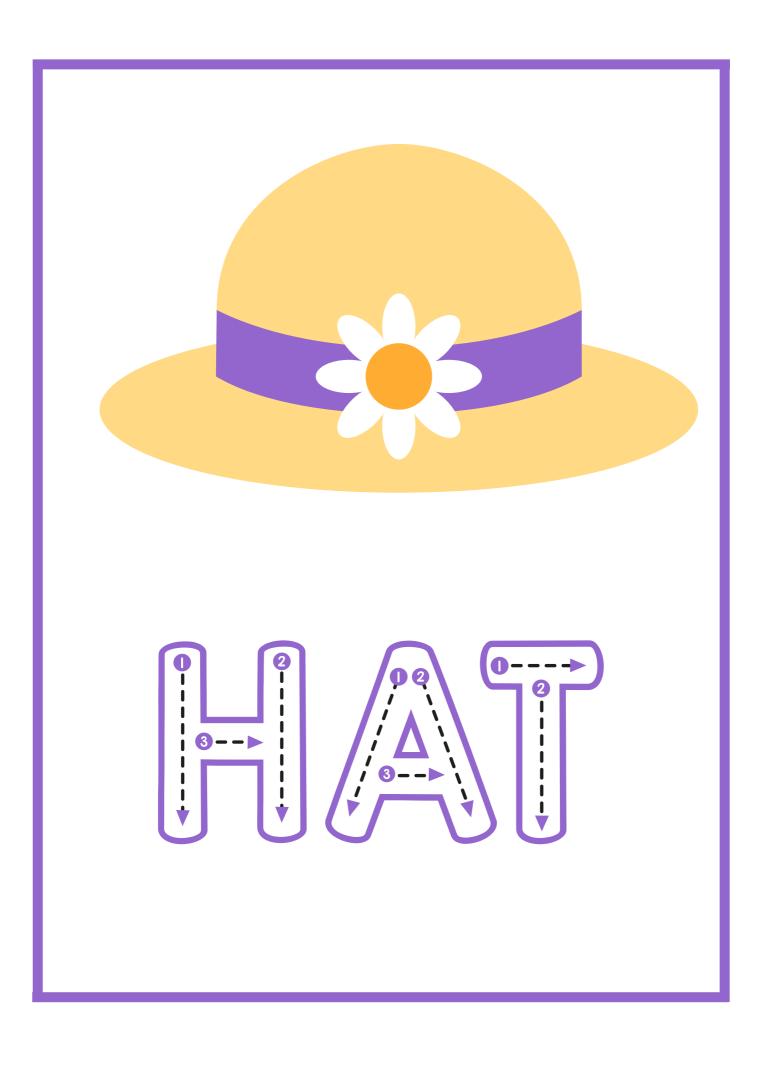

### <u>My Hat</u>

- This is my hat.
- It has a beautiful flower.
- It's color is brown.
- I wear it when I go to beach.
- It is made of wool.

| <b>1.</b> My hat is made of |           |           |  |
|-----------------------------|-----------|-----------|--|
| a) cotton                   | b) linen  | c) wool   |  |
| <b>2.</b> It has a          |           |           |  |
| a) button                   | b) flower | c) ribbon |  |
| <b>3.</b> It's color is     |           |           |  |
| a) pink                     | b) red    | c) brown  |  |