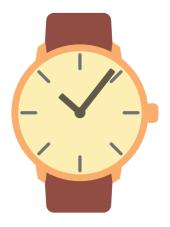

### My Watch

- My mom gifted me a watch.
- It's colour is brown.
- It makes me punctual.
- I like it very much.

| <b>1.</b> Who gifted me watch? |             |              |
|--------------------------------|-------------|--------------|
| a) mom                         | b) brother  | c) dad       |
| <b>2.</b> It makes me          |             |              |
| a) lazy                        | b) punctual | c) irregular |
| <b>3.</b> It's colour is       |             |              |
| a) brown                       | b) pink     | c) red       |