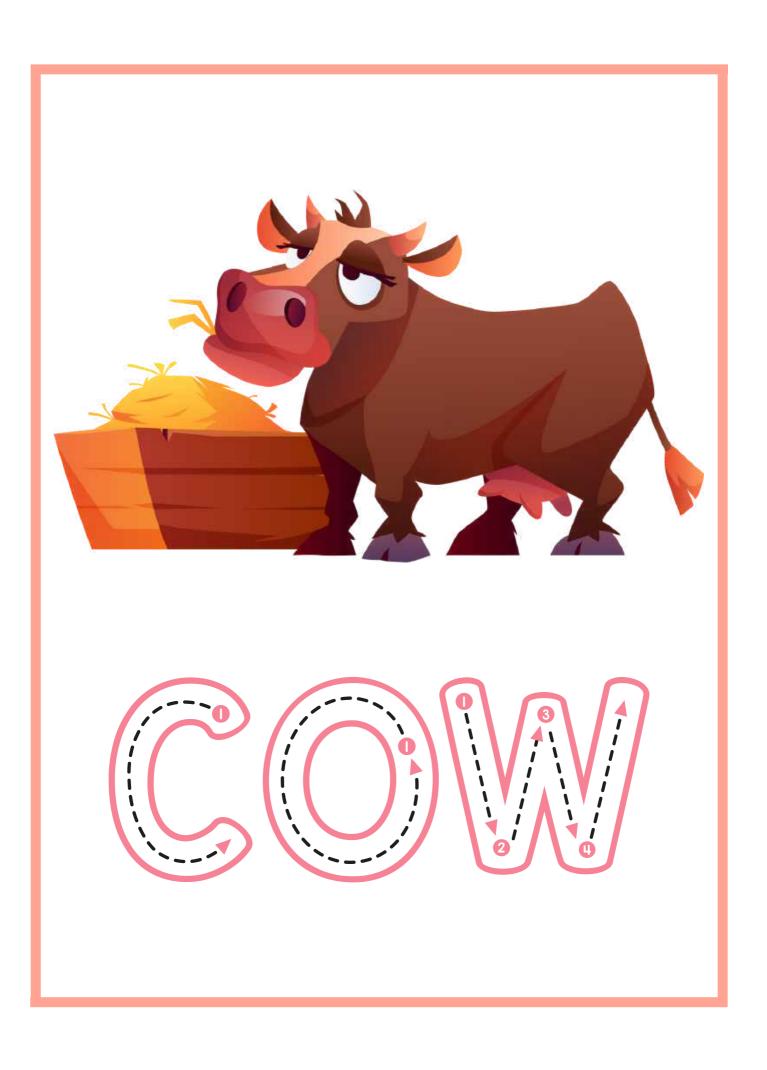

#### The Cow

- I see a cow.
- The cow is big.
- The cow is brown.
- The cow likes to eat hay.

#### **QUESTIONS:**

- **1.** I see a \_\_\_\_\_
  - a) cow b) dog c)
- c) cat
- **2.** The cow likes \_\_\_\_\_
  - a) apple b) to eat hay c) to jump
- **3.** The cow is \_\_\_\_\_

a) Big and whiteb) Big and brownc) little and white