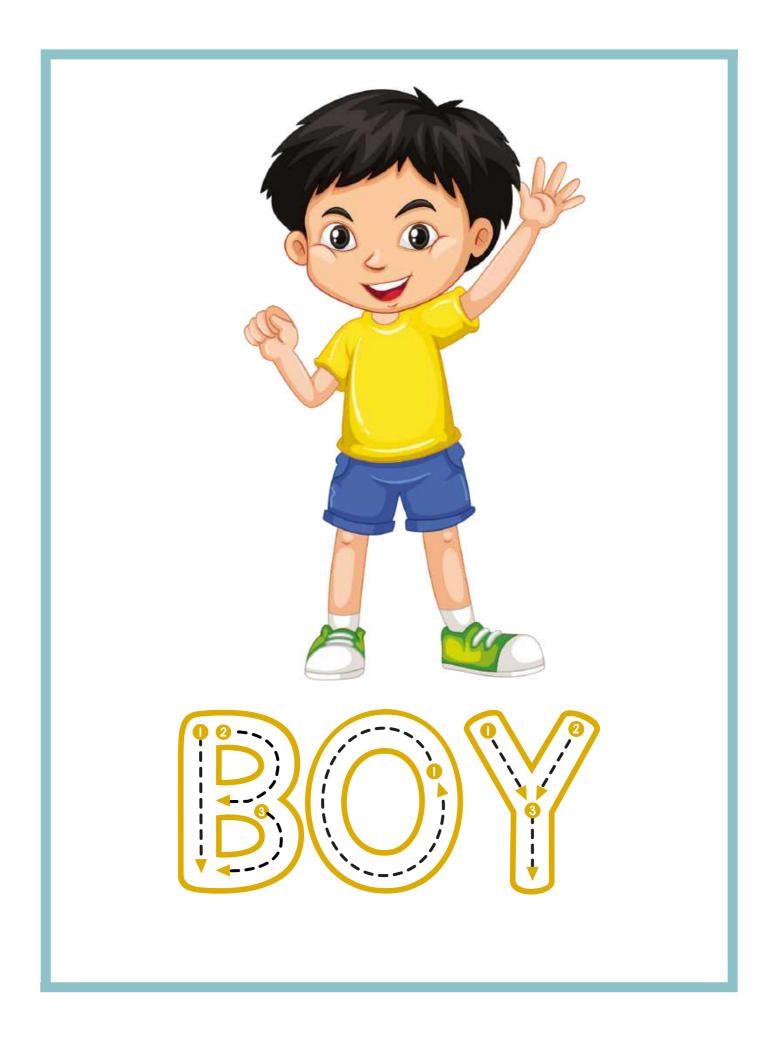

### <u>A Boy</u>

- He is John.
- He likes water.
- He goes to swim every Monday.
- He swims so well.

| <b>1.</b> Who is he?  |           |           |
|-----------------------|-----------|-----------|
| a) Max                | b) Tom    | c) John   |
| <b>2.</b> He likes?   |           |           |
| a) water              | b) bread  | c) fish   |
| <b>3.</b> He swims ev | ery       |           |
| a) Sunday             | b) Monday | c) Friday |