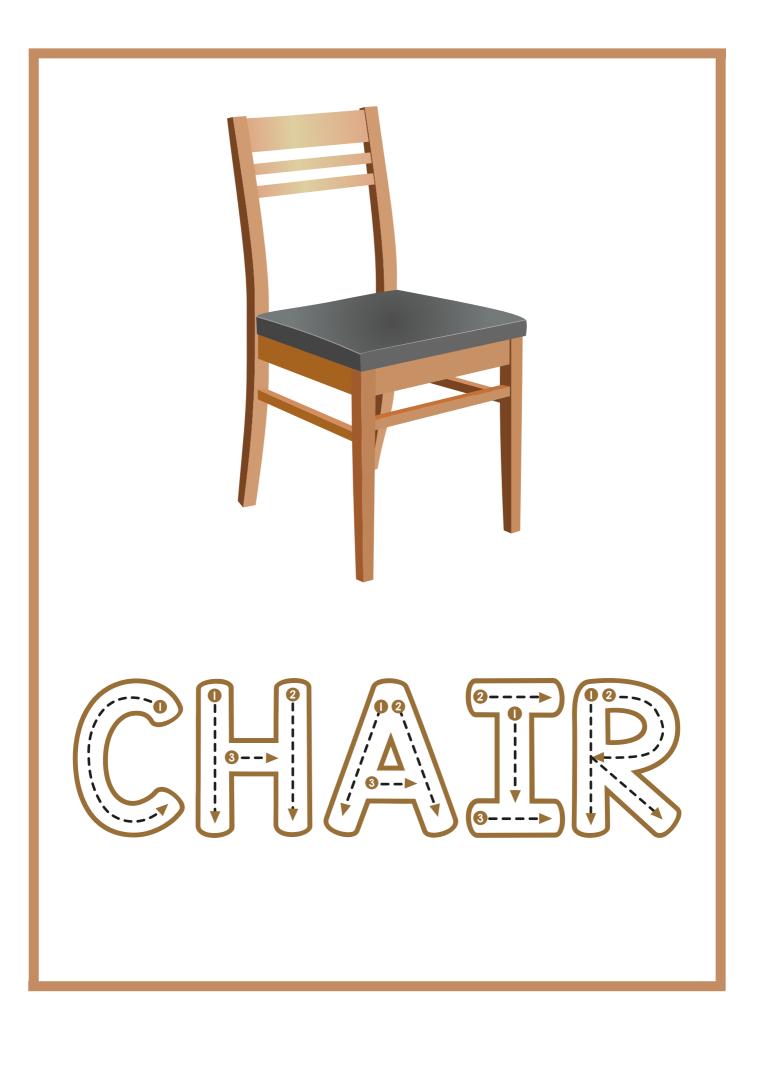

## <u>A Chair</u>

- It is my chair.
- It has four legs.
- It is made of wood.
- My dad gifted me this chair.
- I like it very much.

| <b>1.</b> Who gifted me this chair |            |          |
|------------------------------------|------------|----------|
| a) dad                             | b) brother | c) mom   |
| <b>2.</b> It haslegs.              |            |          |
| a) two                             | b) three   | c) four  |
| <b>3.</b> It is made of            |            |          |
| a) cement                          | b) wood    | c) fibre |