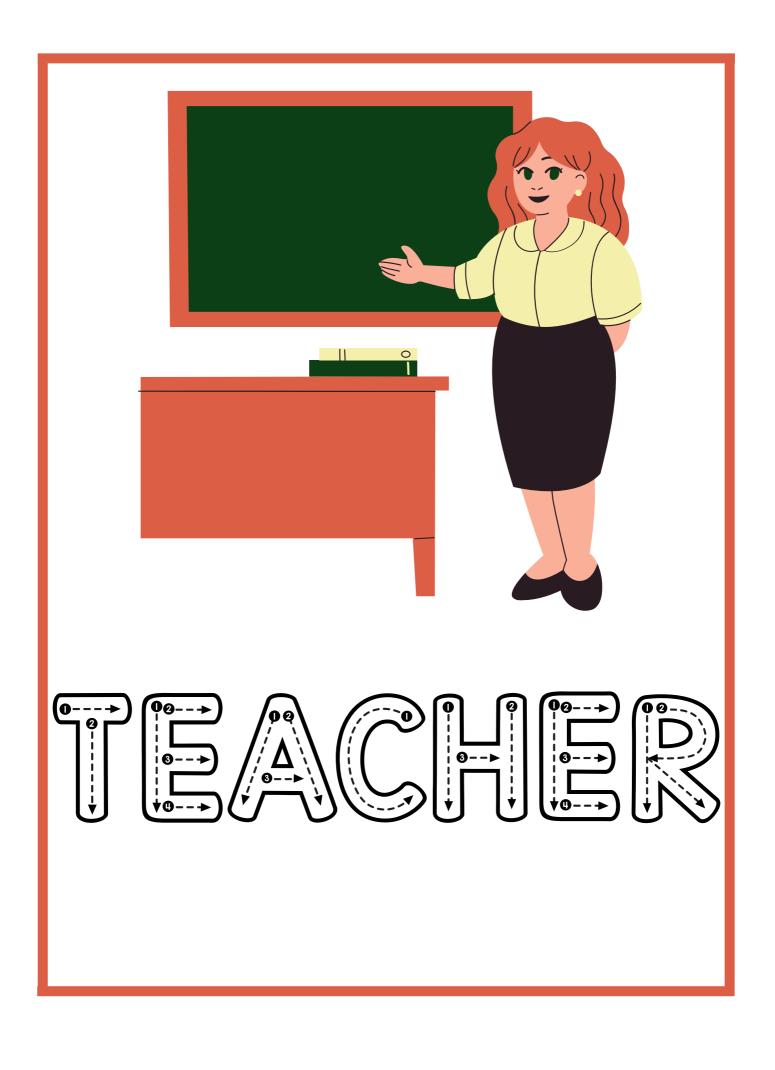

#### Linda the Teacher

- Linda is a teacher.
- She is thin and tall.
- She teaches Math.
- The students like her way of teaching.

| ctor                           |  |  |  |
|--------------------------------|--|--|--|
|                                |  |  |  |
| ice                            |  |  |  |
| <b>3.</b> What does she teach? |  |  |  |
| ı.                             |  |  |  |
|                                |  |  |  |