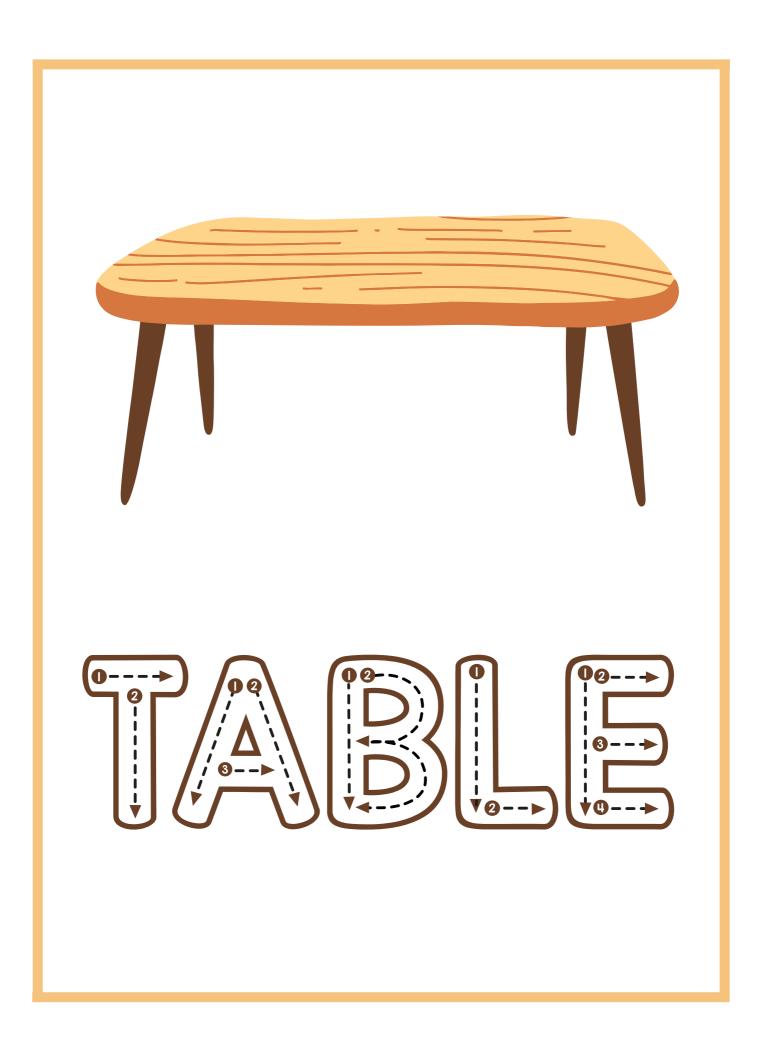

## My Table

- This is my table.
- It has four legs.
- It is made of wood.
- My mom gifted me this table.
- I keep my books on it.

| <b>1.</b> Who gifted me this table |            |          |  |
|------------------------------------|------------|----------|--|
| a) dad                             | b) brother | c) mom   |  |
| <b>2.</b> It haslegs.              |            |          |  |
| a) two                             | b) three   | c) four  |  |
| <b>3.</b> It is made of            |            |          |  |
| a) cement                          | b) wood    | c) fibre |  |