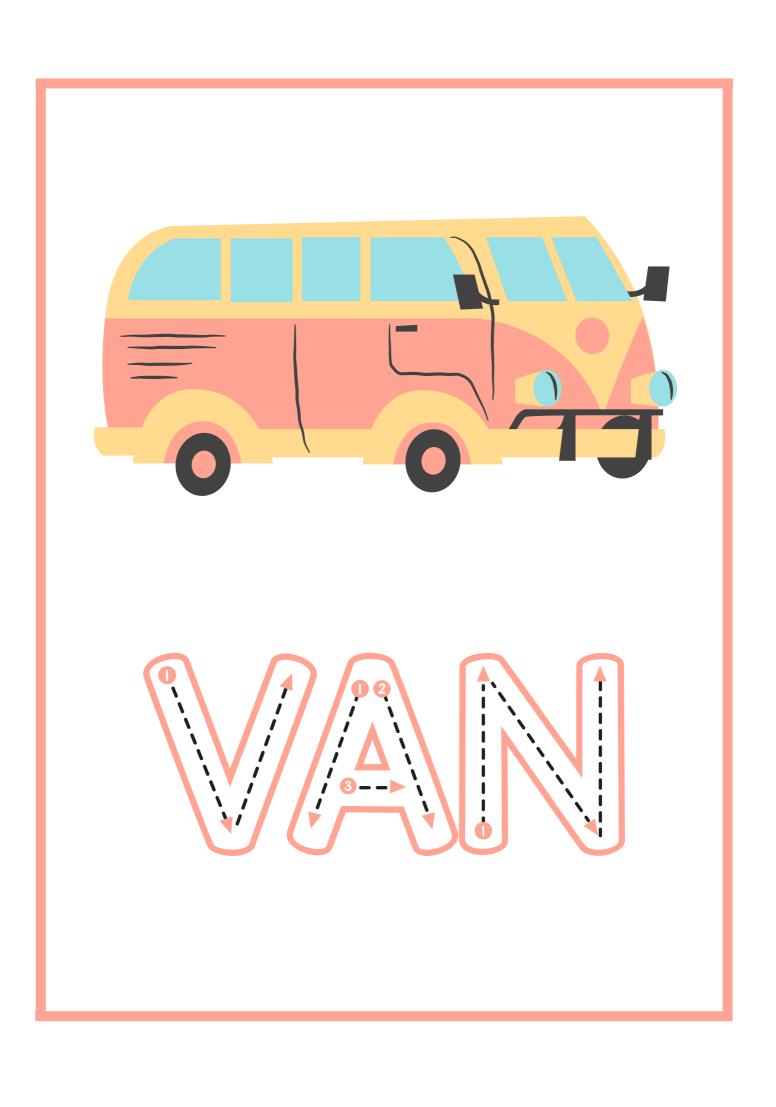

#### <u>A Van</u>

- It is my school van.
- It has four wheels.
- It travels on roads.
- We go to school by bus.

| <b>1.</b> Van travels | on?        |        |
|-----------------------|------------|--------|
| a) water              | b) road    | c) air |
| <b>2.</b> It has      | wheels.    |        |
| a) four               | b) two     | c) one |
| <b>3.</b> We go to se | hool by?   |        |
| a) car                | b) bicycle | c) bus |