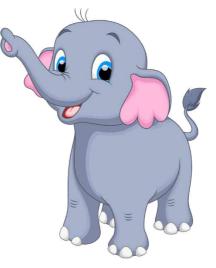

### An Elephant

- I am an elephant.
- I am big in size.
- I have a large trunk.
- I drink water through my trunk.

| <b>1.</b> What is it?    |          |         |
|--------------------------|----------|---------|
| a) elephant              | b) cat   | c) dog  |
| <b>2.</b> I have a large | •        |         |
| a) tail                  | b) trunk | c) head |
| <b>3.</b> I drink water  | through  |         |
| a) trunk                 | b) mouth | c) nose |