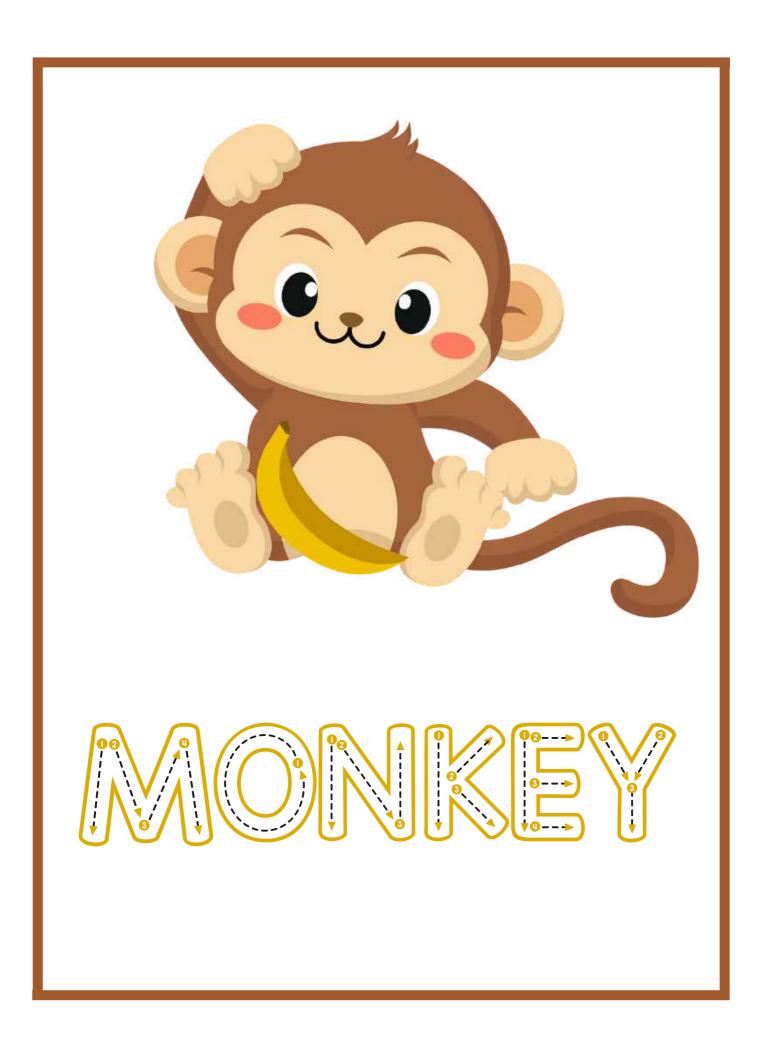

### The Monkey

- I see a monkey.
- It is on a tree.
- It has a long tail.
- It jumps very quickly.

#### **QUESTIONS:**

1. What do i see\_\_\_\_?
a) monkey b) bat c) cat
2. Where is the monkey\_\_\_\_?
a) on a tree b) on a table c) on a grass
3. Monkey can\_\_\_\_ quickly?
a) run b) climb c) jump