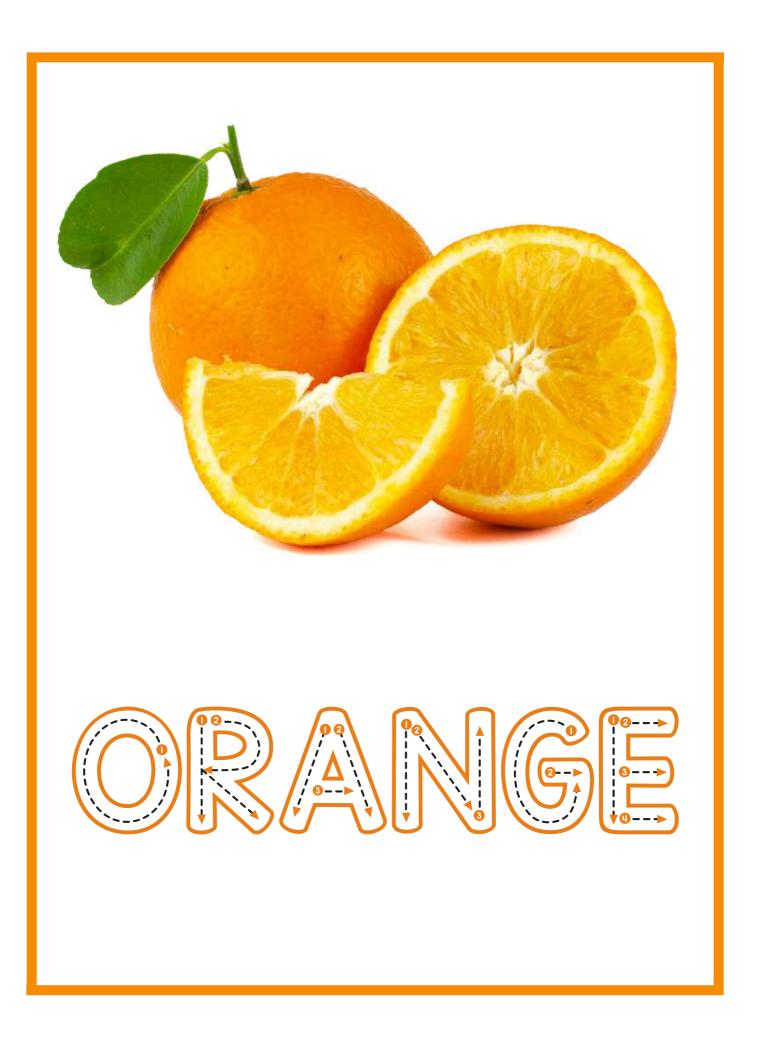

#### <u>An orange</u>

- It is an orange.
- It is a juicy fruit.
- It has a sweet taste.
- It grows on trees.

| <b>1.</b> Where does the orange grows? |           |           |
|----------------------------------------|-----------|-----------|
| a) trees                               | b) land   | c) fields |
| <b>2.</b> Its taste is                 |           |           |
| a) bitter                              | b) sour   | c) sweet  |
| <b>3.</b> What is it?                  |           |           |
| a) milk                                | b) orange | c) apple  |