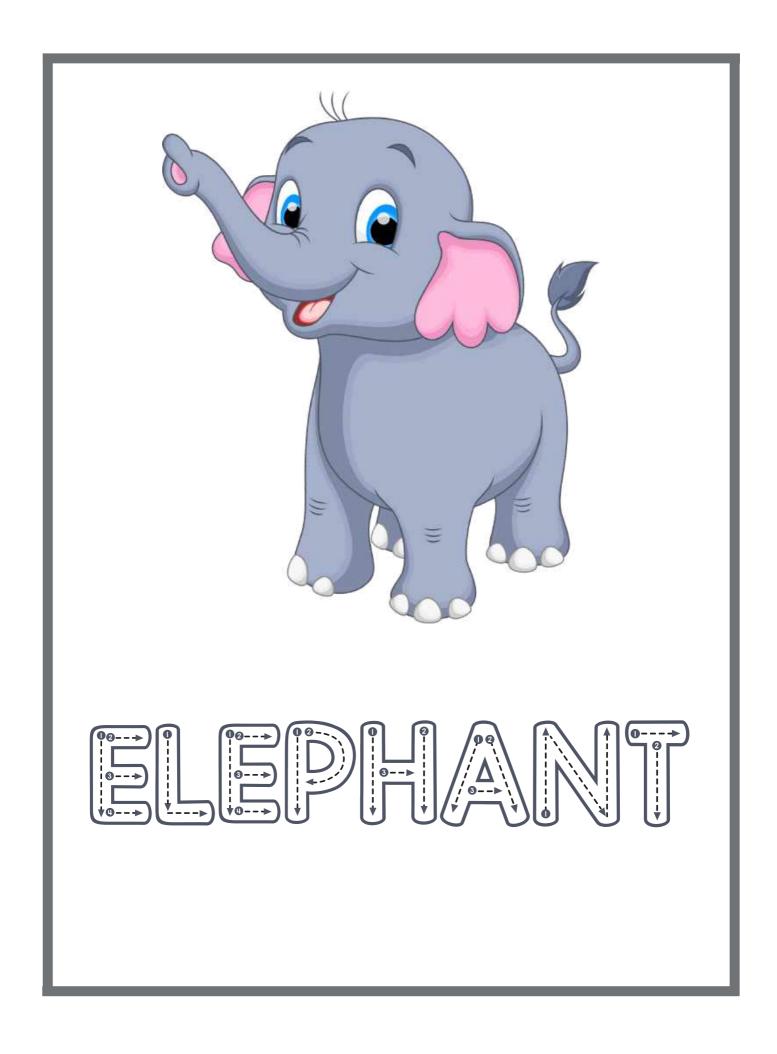

### An Elephant

- I am an elephant.
- I am big in size.
- I have a large trunk.
- I drink water through my trunk.

| <b>1.</b> What is it?    |          |         |
|--------------------------|----------|---------|
| a) elephant              | b) cat   | c) dog  |
| <b>2.</b> I have a large | •        |         |
| a) tail                  | b) trunk | c) head |
| <b>3.</b> I drink water  | through  |         |
| a) trunk                 | b) mouth | c) nose |