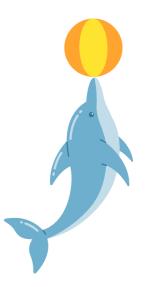

## The Dolphin

- I can see a big dolphin.
- It is in a big pool.
- It jumps very high.
- It likes to play with the ball.

### **QUESTIONS:**

1. What do i see \_\_\_\_\_.
a) fish b) Dolphin c) dog
2. The dolphin is in big \_\_\_\_\_?
a) Ocean b) Pool c) beach
3. It jumps very \_\_\_\_\_\_
a) low b) high c) deep