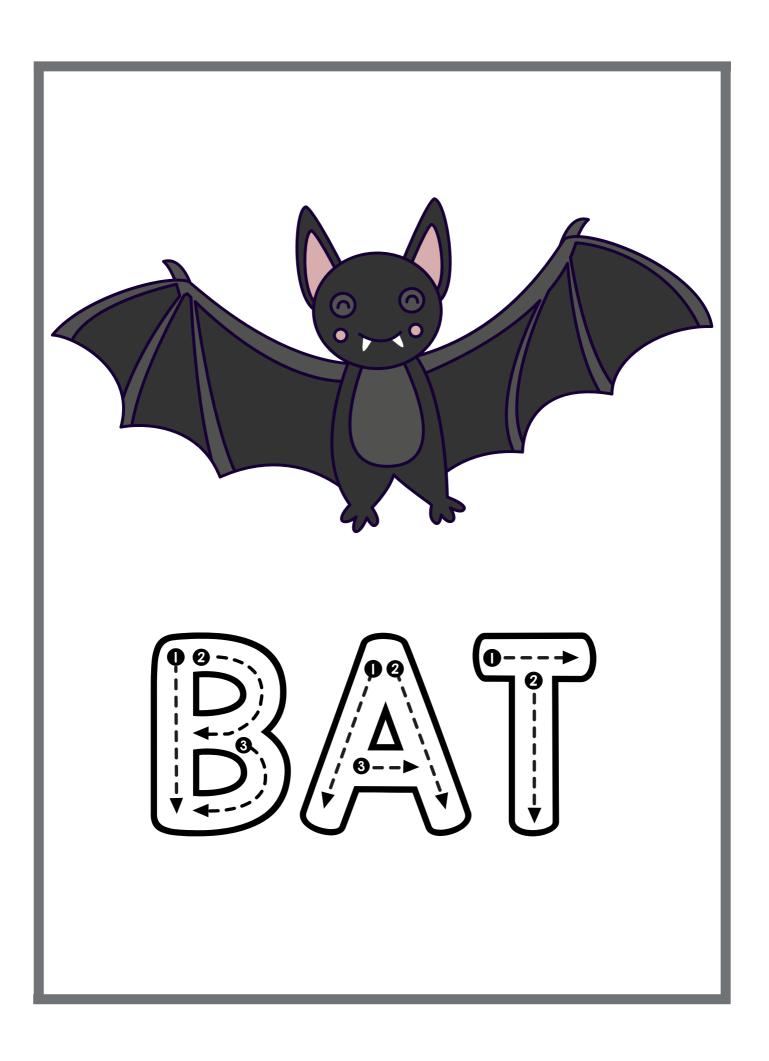

#### <u>A Bat</u>

- I am a bat.
- I sleep in the morning.
- I live in the dark..
- I have two wings.

| <b>1.</b> Bats sleep in                  | the?       |         |
|------------------------------------------|------------|---------|
| a) night                                 | b) morning | c) noon |
| <b>2.</b> Bats live in the second second | ne?        |         |
| a) forest                                | b) house   | c) dark |
| <b>3.</b> Bats have                      | wings.     |         |
| a) two                                   | b) three   | c) one  |
|                                          |            |         |