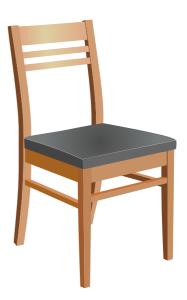

## <u>A Chair</u>

- It is my chair.
- It has four legs.
- It is made of wood.
- My dad gifted me this chair.
- I like it very much.

| <b>1.</b> Who gifted me this chair |            |          |
|------------------------------------|------------|----------|
| a) dad                             | b) brother | c) mom   |
| <b>2.</b> It haslegs.              |            |          |
| a) two                             | b) three   | c) four  |
| <b>3.</b> It is made of            |            |          |
| a) cement                          | b) wood    | c) fibre |