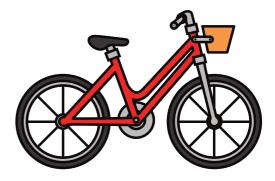

## **<u>Bicycle</u>**

- Matt has a new bicycle.
- It's colour is red.
- It is big and fast.
- It has two tyres.
- He goes to school on his bicycle.

| <b>1.</b> Matt has a  | 1?         |          |
|-----------------------|------------|----------|
| a) bike               | b) bicycle | c) car   |
| <b>2.</b> It has      | tyres.     |          |
| a) one                | b) three   | c) two   |
| <b>3.</b> It's colour | 'is        |          |
| a) red                | b) pink    | c) white |