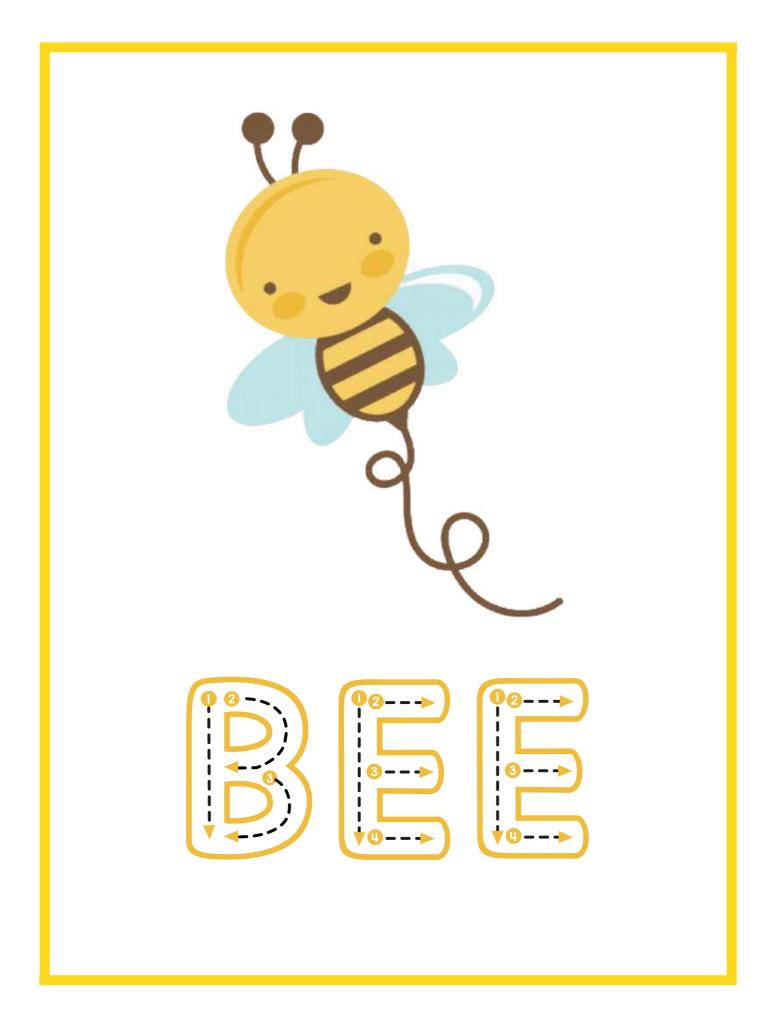

#### <u>A Bee</u>

- I am a bee.
- I have four wings.
- I like flowers.
- I can make honey.

| <b>1.</b> Bee likes?     |            |         |
|--------------------------|------------|---------|
| a) fruits                | b) flowers | c) cake |
| <b>2.</b> Bee has        | wings.     |         |
| a) one                   | b) two     | c) four |
| <b>3.</b> A bee can make | 2?         |         |
| a) honey                 | b) bread   | c) cake |