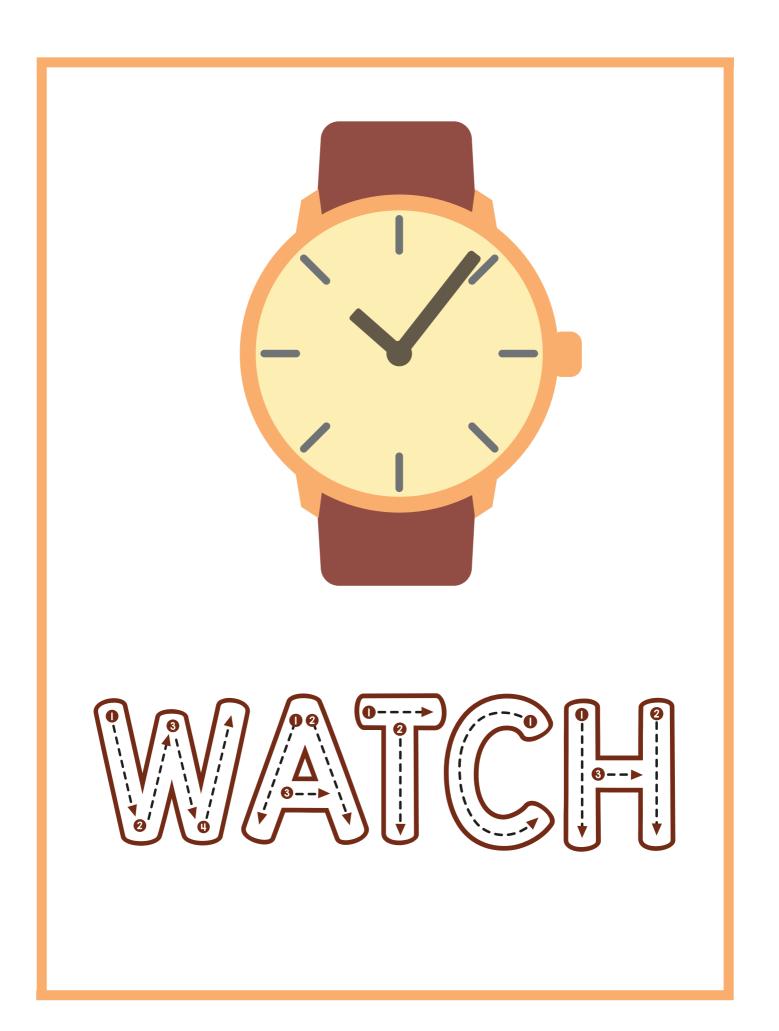

### My Watch

- My mom gifted me a watch.
- It's colour is brown.
- It makes me punctual.
- I like it very much.

| <b>1.</b> Who gifted me watch? |             |              |
|--------------------------------|-------------|--------------|
| a) mom                         | b) brother  | c) dad       |
| <b>2.</b> It makes me          |             |              |
| a) lazy                        | b) punctual | c) irregular |
| <b>3.</b> It's colour is       |             |              |
| a) brown                       | b) pink     | c) red       |