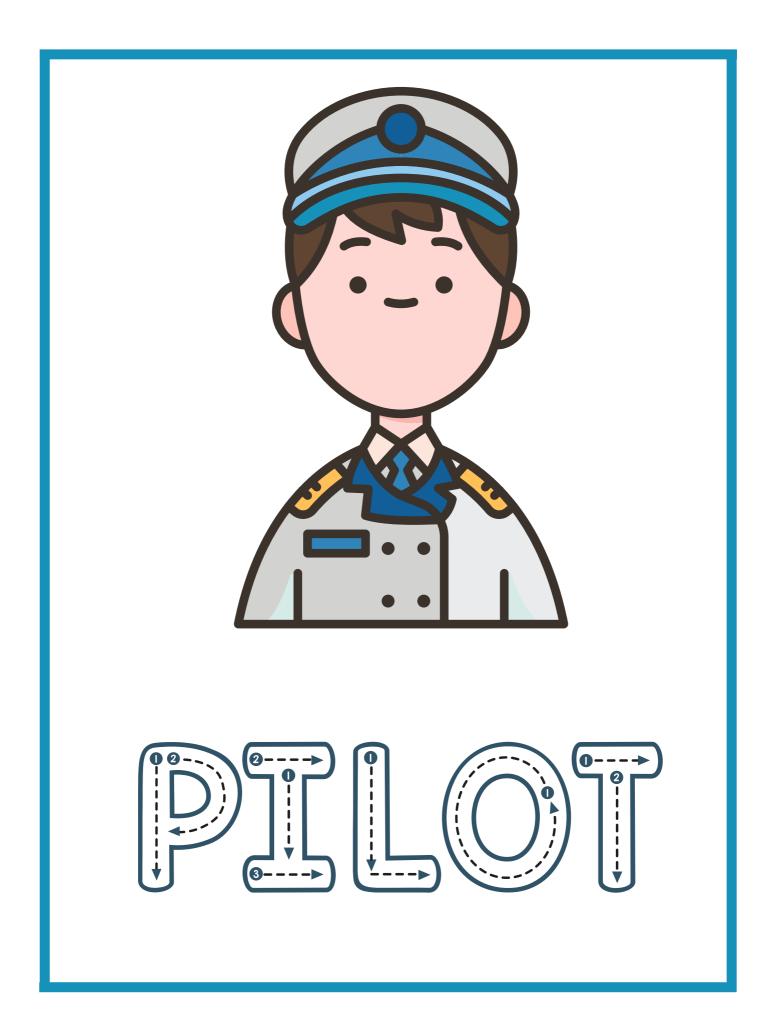

### **Michael the Pilot**

- Michael is a pilot.
- He is wearing a flight suit.
- He flies to Paris.
- He loves flying.

| <b>1.</b> Michael is a    |          |            |  |
|---------------------------|----------|------------|--|
| a) carpenter              | b) pilot | c) farmer  |  |
| 2. Where does he          | e fly to |            |  |
| a) Paris                  | b) India | c) Canada  |  |
| <b>3.</b> He is wearing a |          |            |  |
| a) flight suit            | b) shirt | c) t-shirt |  |