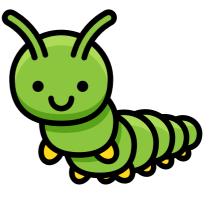

### **Caterpillar**

- Caterpillars are like worms.
- They eat leaves.
- They are usually green in colour.
- They have a soft body.

| 1. Caterpillars e         | eat       |           |  |
|---------------------------|-----------|-----------|--|
| a) insects                | b) leaves | c) grass  |  |
| <b>2.</b> They have a     | body.     |           |  |
| a) hard                   | b) long   | c) soft   |  |
| <b>3.</b> They look alike |           |           |  |
| a) worms                  | b) bats   | c) fishes |  |